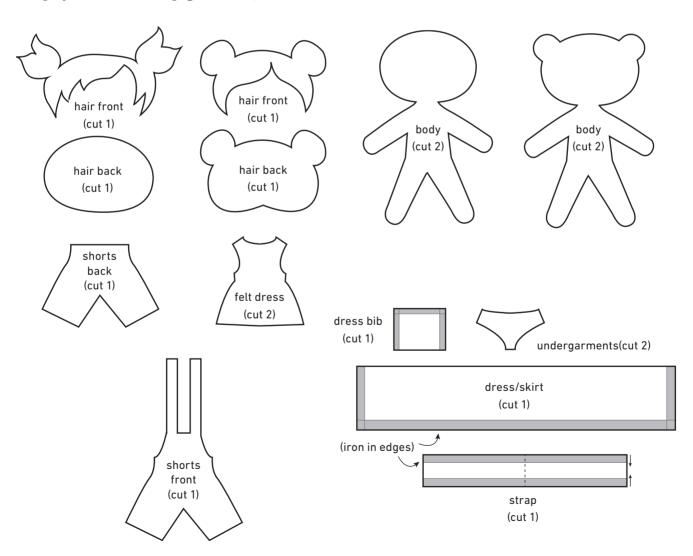

### **DOLL. TEDDY BEAR & OUTFITS**

See project directions on pages 88 and 91.

See project directions on page 102.

See project directions on page 110.

leaf and stem (cut 1) acorn cap top (cut 1) tree stump house base (cut 2) door (cut 2)