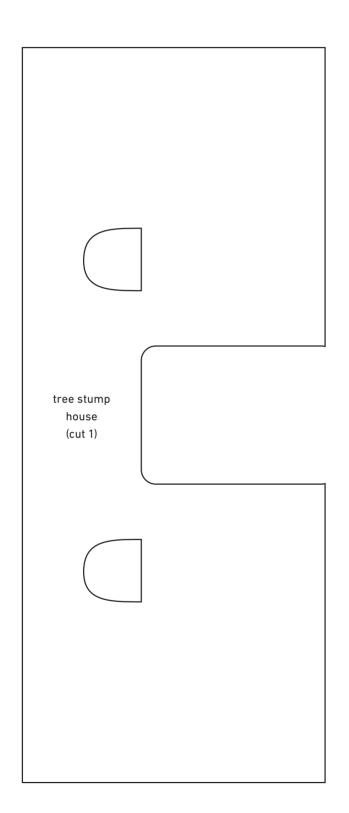

### **DOLL. TEDDY BEAR & OUTFITS**

See project directions on pages 88 and 91.

See project directions on page 102.

See project directions on page 110.

leaf and stem (cut 1) acorn cap top (cut 1) tree stump house base (cut 2) door (cut 2)