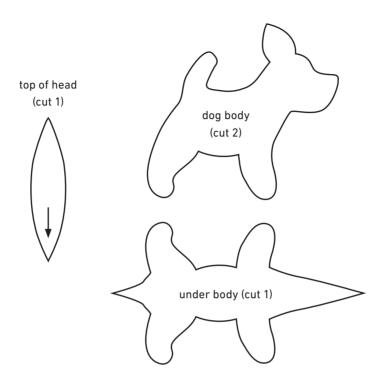

# PATTERNS

# FOX

See project directions on page 26.

### >>> NOTE <<<

All patterns are drawn to the same size. Feel free to photocopy and cut them out, and the patterns can be enlarged if you wish!



# CAT

See project directions on page 34.



See project directions on page 42.



# PET BED

See project directions on page 54.



See project directions on page 48.



See project directions on page 58.



# **FROG**

See project directions on page 66.



-+- 122 -+-

### **MUSHROOM**

See project directions on page 72



### **DOLL. TEDDY BEAR & OUTFITS**

See project directions on pages 88 and 91.



See project directions on page 102.





See project directions on page 110.





leaf and stem (cut 1) acorn cap top (cut 1) tree stump house base (cut 2) door (cut 2)