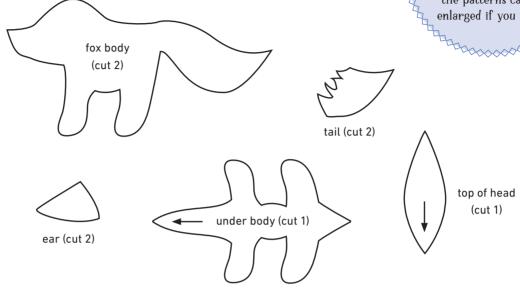

# PATTERNS

# FOX

See project directions on page 26.

### >>> NOTE <<<

All patterns are drawn to the same size. Feel free to photocopy and cut them out, and the patterns can be enlarged if you wish!



# CAT

See project directions on page 34.



See project directions on page 42.



# PET BED

See project directions on page 54.



See project directions on page 48.



See project directions on page 58.



# **FROG**

See project directions on page 66.



-+- 122 -+-

### **MUSHROOM**

See project directions on page 72



### **DOLL. TEDDY BEAR & OUTFITS**

See project directions on pages 88 and 91.



See project directions on page 102.





See project directions on page 110.





leaf and stem (cut 1) acorn cap top (cut 1) tree stump house base (cut 2) door (cut 2)