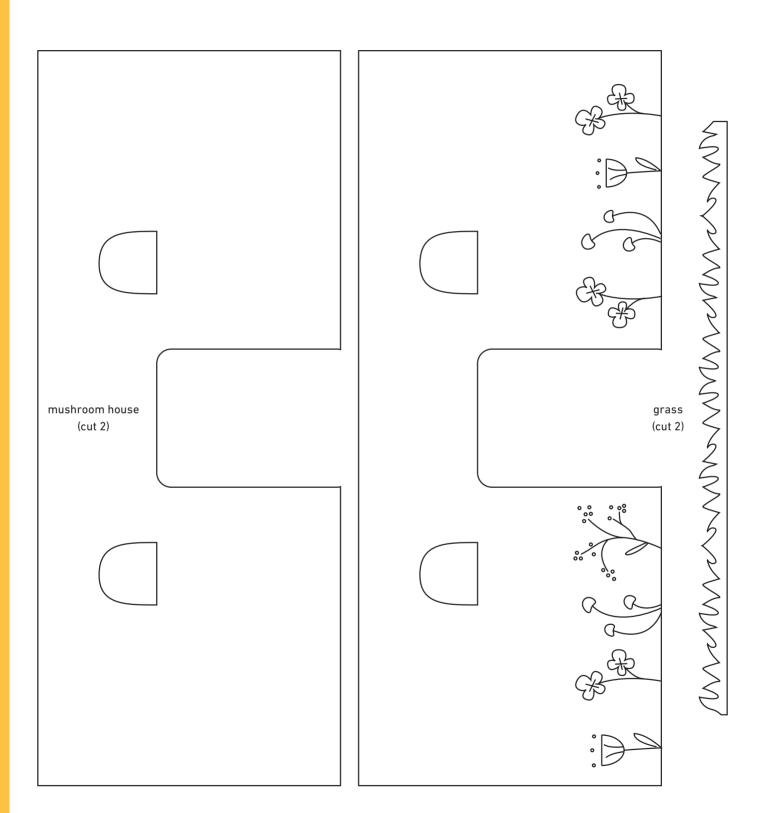

# PATTERNS

# FOX

See project directions on page 26.

### >>> NOTE <<<

All patterns are drawn to the same size. Feel free to photocopy and cut them out, and the patterns can be enlarged if you wish!



# CAT

See project directions on page 34.



See project directions on page 42.



# PET BED

See project directions on page 54.



See project directions on page 48.



See project directions on page 58.



# **FROG**

See project directions on page 66.



-+- 122 -+-

### **MUSHROOM**

See project directions on page 72



### **DOLL. TEDDY BEAR & OUTFITS**

See project directions on pages 88 and 91.



See project directions on page 102.





See project directions on page 110.





leaf and stem (cut 1) acorn cap top (cut 1) tree stump house base (cut 2) door (cut 2)