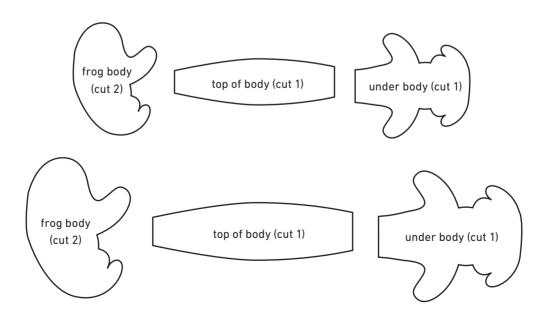

# PATTERNS

# FOX

See project directions on page 26.

### >>> NOTE <<<

All patterns are drawn to the same size. Feel free to photocopy and cut them out, and the patterns can be enlarged if you wish!



# CAT

See project directions on page 34.



See project directions on page 42.



# PET BED

See project directions on page 54.



See project directions on page 48.



See project directions on page 58.



# **FROG**

See project directions on page 66.



-+- 122 -+-

### **MUSHROOM**

See project directions on page 72



### **DOLL. TEDDY BEAR & OUTFITS**

See project directions on pages 88 and 91.



See project directions on page 102.





See project directions on page 110.





leaf and stem (cut 1) acorn cap top (cut 1) tree stump house base (cut 2) door (cut 2)