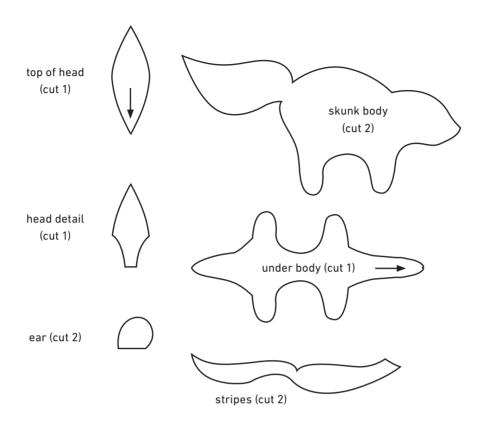

# PATTERNS

# FOX

See project directions on page 26.

### >>> NOTE <<<

All patterns are drawn to the same size. Feel free to photocopy and cut them out, and the patterns can be enlarged if you wish!



# CAT

See project directions on page 34.



See project directions on page 42.



# PET BED

See project directions on page 54.



See project directions on page 48.



See project directions on page 58.



# **FROG**

See project directions on page 66.



-+- 122 -+-

### **MUSHROOM**

See project directions on page 72



### **DOLL. TEDDY BEAR & OUTFITS**

See project directions on pages 88 and 91.



See project directions on page 102.





See project directions on page 110.





leaf and stem (cut 1) acorn cap top (cut 1) tree stump house base (cut 2) door (cut 2)