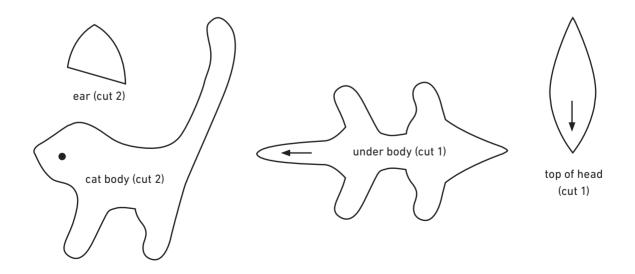

# PATTERNS

# FOX

See project directions on page 26.

### >>> NOTE <<<

All patterns are drawn to the same size. Feel free to photocopy and cut them out, and the patterns can be enlarged if you wish!



# CAT

See project directions on page 34.



See project directions on page 42.



# PET BED

See project directions on page 54.



See project directions on page 48.



See project directions on page 58.



# **FROG**

See project directions on page 66.



-+- 122 -+-

### **MUSHROOM**

See project directions on page 72



### **DOLL. TEDDY BEAR & OUTFITS**

See project directions on pages 88 and 91.



See project directions on page 102.





See project directions on page 110.





leaf and stem (cut 1) acorn cap top (cut 1) tree stump house base (cut 2) door (cut 2)