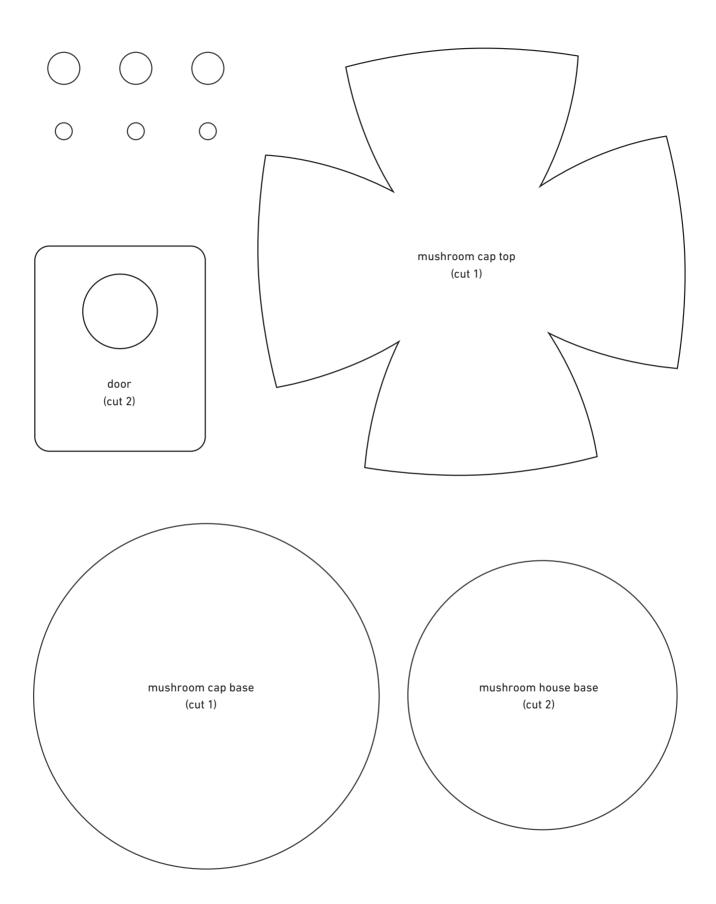

### **MUSHROOM**

See project directions on page 72

### **DOLL. TEDDY BEAR & OUTFITS**

See project directions on pages 88 and 91.

See project directions on page 102.

See project directions on page 110.

leaf and stem (cut 1) acorn cap top (cut 1) tree stump house base (cut 2) door (cut 2)