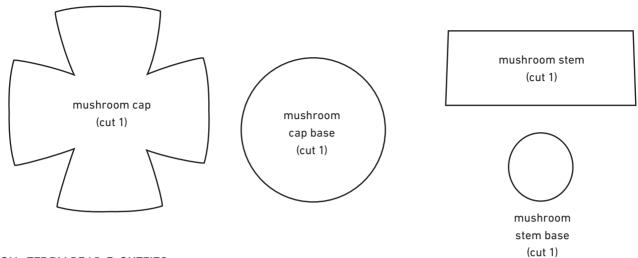

# PATTERNS

# FOX

See project directions on page 26.

### >>> NOTE <<<

All patterns are drawn to the same size. Feel free to photocopy and cut them out, and the patterns can be enlarged if you wish!



# CAT

See project directions on page 34.



See project directions on page 42.



# PET BED

See project directions on page 54.



See project directions on page 48.



See project directions on page 58.



# **FROG**

See project directions on page 66.



-+- 122 -+-

### **MUSHROOM**

See project directions on page 72



### **DOLL. TEDDY BEAR & OUTFITS**

See project directions on pages 88 and 91.



See project directions on page 102.





See project directions on page 110.





leaf and stem (cut 1) acorn cap top (cut 1) tree stump house base (cut 2) door (cut 2)